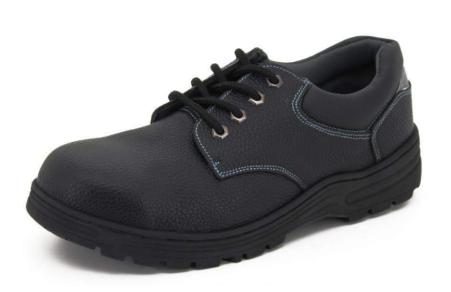

### **DESCRIPTION**

The Basic Line safety shoe is made of high quality printed Leather with excellent characteristics, and with a high resistant and durable rubber sole.

| DESCRIPTION           | DETAIL                         |
|-----------------------|--------------------------------|
| Color                 | Black                          |
| Construction          | Cemented                       |
| Upper                 | Barton Leather                 |
| Lining                | Bata Xtreme ®-Black            |
| Anti-Penetration Sole | Steel-Pen.Resistance 1100N     |
| Insole                | ( Non ) Woven Fabric           |
| Safety Toecap         | Steel - Impact Resistance 200J |
| Midsole               | Rubber - Black                 |
| Outsole               | Rubber - Black                 |
| Fitting               | 1 Width W                      |
| Standard              | CE EN ISO 20345:2004/A1:2007   |
|                       | S1 A/E/SRC                     |