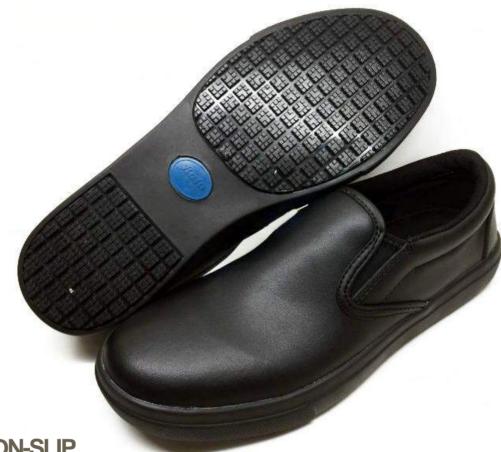

# MAX NON-SLIP

ARTICLE SIZE RANGE CONTR. TECH. 808-6201 UK 3 -11 Cemented

# DESCRIPTION

MAX provide outstanding comfort for the longest of working days. Special exclusive tread pattern channels away liquids like oil, grease, and water to provide maximum tractions while you work.

## MAINTENANCE

To keep footwear in usable conditions it is recommended to maintain it always clean and polished. If wet, shoes should be dried at room temperature. Never heat at stove.

| DESCRIPTION           | DETAIL               |
|-----------------------|----------------------|
| Color                 | Black                |
| Construction          | Cemented             |
| Upper                 | Action Leather       |
| Lining                | Bata Xtreme          |
| Anti-Penetration Sole | -                    |
| Insole                | EVA-textile          |
| Safety Toecap         | -                    |
| Midsole               | Rubber               |
| Outsole               | Rubber               |
| Fitting               | 1 Width W            |
| Standard              | CE EN ISO 20345:2011 |