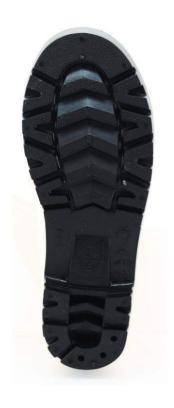

#### **MAINTENANCE**

To keep footwear in usable conditions it is recommended to maintain it always clean and polished. If wet, shoes should be dried at room temperature. Never heat at stove.

| DESCRIPTION           | DETAIL                         |
|-----------------------|--------------------------------|
| Color                 | Yellow                         |
| Construction          | Direct Injected                |
| Upper                 | PVC - Yellow                   |
| Lining                | -                              |
| Anti-Penetration Sole | Steel-Pen.Resistance 1100N     |
| Insole                | -                              |
| Safety Toecap         | Steel - Impact Resistance 200J |
| Midsole               | PVC - Black                    |
| Outsole               | PVC - Black                    |
| Fitting               | 1 Width W                      |
| Standard              | CE EN ISO 20345:2004/A1:2007   |
|                       | S5 A/E/SRC                     |