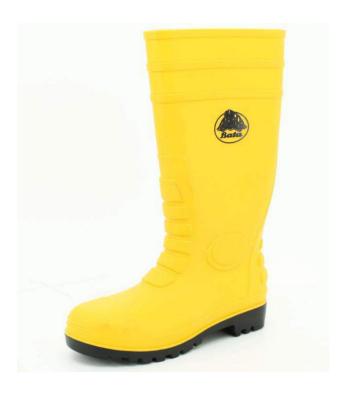

# **GUMBOOT (YELLOW) S5**

**ARTICLE** 890-8001 **SIZE RANGE** UK 4 -12

CONTR. TECH. **Direct Injected** 

## **DESCRIPTION**

Gumboots are suited for very wet environments. Gumboots are also known as Wellington boots and rain boots. These work boots made by Bata Industrials are always water resistant. For gumboots it's very important that they have anti slip features. Wet environments are often slippery, so anti slip protection is a must have. In some occasions gumboots are also used in highly disinfected environments, such as kitchens and butcheries.

#### **MAINTENANCE**

To keep footwear in usable conditions it is recommended to maintain it always clean and polished. If wet, shoes should be dried at room temperature. Never heat at stove.

| DESCRIPTION           | DETAIL                         |
|-----------------------|--------------------------------|
| Color                 | Yellow                         |
| Construction          | Direct Injected                |
| Upper                 | PVC - Yellow                   |
| Lining                | -                              |
| Anti-Penetration Sole | Steel-Pen.Resistance 1100N     |
| Insole                | -                              |
| Safety Toecap         | Steel - Impact Resistance 200J |
| Midsole               | PVC - Black                    |
| Outsole               | PVC - Black                    |
| Fitting               | 1 Width W                      |
| Standard              | CE EN ISO 20345:2004/A1:2007   |
|                       | S5 A/E/SRC                     |