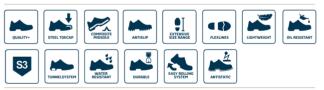

# **HORIZON BROWN S3**

ARTICLE SIZE RANGE CONTR. TECH. 806-4255 UK 5 -11

**Direct Injected** 

## FEATURES



#### DESCRIPTION

Helix range consists of 3 hard working styles that deliver multiple features and a new measure of comfort. The cushioning system is a construction of TPU & PU, made of the right composition/compound and hardness/softness to achieve the best possible shock absorption. With this combination the Helix footwear range achieves the best posibble suspension to maximise the reduction of fatique and stress on the feet and joints.

#### MAINTENANCE

To keep footwear in usable conditions it is recommended to maintain it always clean and polished. If wet, shoes should be dried at room temperature. Never heat at stove.

| DETAIL                            |
|-----------------------------------|
| Brown                             |
| Direct Injected                   |
| Crazy Horse