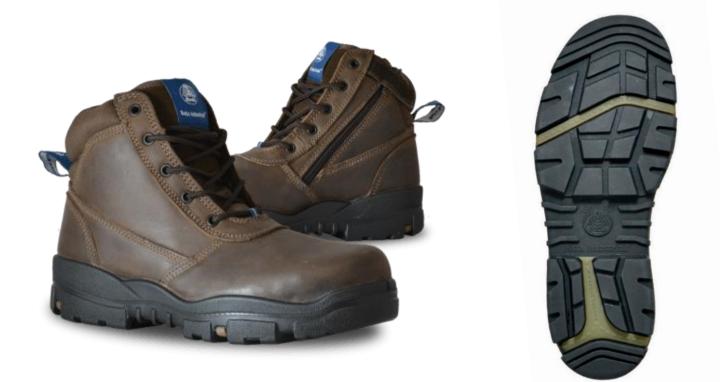

#### DESCRIPTION

Helix range consists of 3 hard working styles that deliver multiple features and a new measure of comfort. The cushioning system is a construction of TPU & PU, made of the right composition/compound and hardness/softness to achieve the best possible shock absorption. With this combination the Helix footwear range achieves the best posibble suspension to maximise the reduction of fatique and stress on the feet and joints.

#### MAINTENANCE

To keep footwear in usable conditions it is recommended to maintain it always clean and polished. If wet, shoes should be dried at room temperature. Never heat at stove.

| DETAIL                            |
|-----------------------------------|
| Brown                             |
| Direct Injected                   |
| Crazy Horse Leather               |
| Mesh - Black                      |
| Flexguard® Anti-Penetration 1100N |
| PU Suedetec / Black 6770          |
| Steel - Impact Resistance 200J    |
| PU - Black                        |
| TPU - Black                       |
| 1 Width XW                        |
| CE EN ISO 20345:2011              |
| S3 SRC                            |
|                                   |