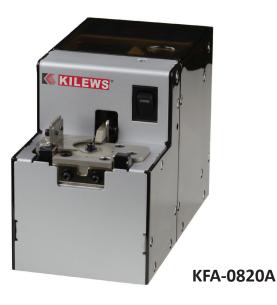

## SCREW FEEDERS: KFA-0830 & KFA-0820A FOR VACUUM TYPE SCREWDRIVERS & AUTOMATION SYSTEM

## Features:

- •Ideal for Robotic Applications-Magnetic or Vacuum pick-up
- •Signal Output when screw is ready for pick-up
- Versatile-Adjustable Rail for Screw Sizes (1.0 -3.0 MM Diameter Screws)
- Brushless Driver Motors for Vibration and Feeding
- Quite Operation-Simple services and Set-up
- •Integrated Screw Counter with LED displays for assembly process feedback
- •Small size-Does not clutter work space
- •Includes: AC Adaptor Input 100-240VAC / Output 12VDC, Set-up tools and Shims

| Specifications                                   |                                                                                                                                                                                                                                                                        |                                               |  |
|--------------------------------------------------|------------------------------------------------------------------------------------------------------------------------------------------------------------------------------------------------------------------------------------------------------------------------|-----------------------------------------------|--|
| Model Name & Number                              | KFA-0830 Automatic Screw Feeder                                                                                                                                                                                                                                        | KFA-0820A Vacuum Type                         |  |
| Size                                             | 182(L)X124(W)X146(H) mm                                                                                                                                                                                                                                                | 160(L)X82(W)X112(H) mm                        |  |
| Weight                                           | 3.0kg/ 6.6lbs (w/o adapter)                                                                                                                                                                                                                                            | 1.46 kg/ 3.2lbs                               |  |
| Power Source                                     | AC 100-240V                                                                                                                                                                                                                                                            | AC 100-240V                                   |  |
| Switching Adaptor                                | DC 12V Switching Adaptor                                                                                                                                                                                                                                               | DC 12V                                        |  |
| Applicable Screw                                 | From M0.8 to M3.0                                                                                                                                                                                                                                                      | From M0.8 to M2.0<br>(M0.6 can be customized) |  |
| Applicable Screw Length<br>Applicable Screw DIa. | 1.0-15 mm<br>1.2-9.5 mm                                                                                                                                                                                                                                                | ≤5 mm (under screw head)                      |  |
| Scooping Chamber Capacity                        | 200-220 c.c                                                                                                                                                                                                                                                            |                                               |  |
| Accessories in Package & Box                     | Allen Wrench (L Shaped 2.0 x 107 mm) x 1<br>pc. Switching Adapter x 1 Set.<br>Accessory (front)(0.8, 1.0, 1.2, 1.5, 2.0 x<br>70mm) X 1pc.<br>Accessory (behind) (0.2 x 10 x 20mm) X<br>2pcs. (0.5 x 10 x 20mm) X 6pcs.<br>Instruction Manual + Signal Output<br>Module |                                               |  |