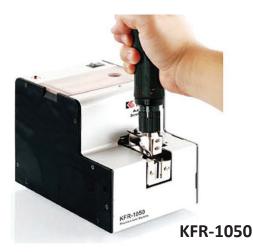

## MANUAL SCREW FEEDER MODELS: KFR-1050 & KFA-0820H

## **Features:**

- •Improve Productivity-Screw dispensed for easy pick-up
- •Magnetic or Vacuum pick-up
- Versatile-Adjustable rail for screw sizes (1.0- 5.0 MM Diameter Screws)
- Precise Vibration Control allows feeding of many different screw types and sizes
- Individual Driver Motors for Vibration and Feeding
- •Auto Shut-off of vibration/feed when not in use
- Quite Operation-Simple service and Set-up
- •Great Value- Very cost effective way to Increase Productivity
- •Small Size-Does not clutter work space
- •Includes: AC Adaptor Input 100-240VAC / Output 12VDC, Set-up tools and Shims

| Specifications               |                                                                                                                                                                                                                                                                                |                                               |
|------------------------------|--------------------------------------------------------------------------------------------------------------------------------------------------------------------------------------------------------------------------------------------------------------------------------|-----------------------------------------------|
| Model Name & Number          | KFR-1050 Automatic Screw Feeder                                                                                                                                                                                                                                                | KFA-0820H                                     |
| Size                         | 182(L)X126(W)X147(H) mm                                                                                                                                                                                                                                                        | 160(L)X82(W)X112(H) mm                        |
| Weight                       | 2.49kg/5.5 lbs                                                                                                                                                                                                                                                                 | 1.49 kgs /3.3lbs                              |
| Power Source                 | AC 100-240V                                                                                                                                                                                                                                                                    | AC 100~240V                                   |
| Switching Adaptor            | DC 15V Switching Adaptor                                                                                                                                                                                                                                                       | DC 12V                                        |
| Applicable Screw             | From M1.0 to M5.0                                                                                                                                                                                                                                                              | From M0.8 to M2.0<br>(M0.6 can be customized) |
| Applicable Screw Length      | Up to 19mm(under head)                                                                                                                                                                                                                                                         | ≤5 mm (under screw head)                      |
| Scooping Chamber Capacity    | 200-220cc                                                                                                                                                                                                                                                                      |                                               |
| Accessories in Package & Box | Allen Wrench (L Shaped 2.0 x 107 mm)<br>X 1 pc.<br>Switching Adaptor x 1 Set.<br>Accessory(front) (0.8, 1.0 , 1.2, 1.5, 2.0 x<br>70 mm)X1 pc.<br>Accessory (behind) (0.2 x 1 ox 20 mm)<br>X2pcs<br>(0.5 x 10 x 20 mm)X10 pcs.<br>Stopper 2.0-5.0mmX1 pc.<br>Instruction Manual |                                               |
| Package Size                 | Each Set/Box : 282(L)X142(W)X201(H)mm<br>Each Carton : 450(L}X310(W)X435(H)mm                                                                                                                                                                                                  |                                               |
| Package Weight               | Each Set/Box G.W : Approx 2.63 Kgs                                                                                                                                                                                                                                             |                                               |
| (Including Machine)          | Each Carton G.W: Approx 16.53 Kgs<br>(One Carton=6 Sets)                                                                                                                                                                                                                       |                                               |
| <b>KILEWS</b> <sup>®</sup>   | 10                                                                                                                                                                                                                                                                             | Ph. 772.293.007<br>Fax. 772.465.436           |