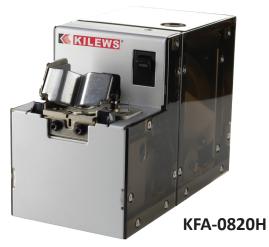

## MANUAL SCREW FEEDER MODELS: KFR-1050 & KFA-0820H

## **Features:**

- •Improve Productivity-Screw dispensed for easy pick-up
- •Magnetic or Vacuum pick-up
- Versatile-Adjustable rail for screw sizes (1.0- 5.0 MM Diameter Screws)
- Precise Vibration Control allows feeding of many different screw types and sizes
- Individual Driver Motors for Vibration and Feeding
- •Auto Shut-off of vibration/feed when not in use
- Quite Operation-Simple service and Set-up
- •Great Value- Very cost effective way to Increase Productivity
- •Small Size-Does not clutter work space
- •Includes: AC Adaptor Input 100-240VAC / Output 12VDC, Set-up tools and Shims

| Specifications               |                                                                                                                                                                                                                                                                                |                                               |
|------------------------------|--------------------------------------------------------------------------------------------------------------------------------------------------------------------------------------------------------------------------------------------------------------------------------|-----------------------------------------------|
| Model Name & Number          | KFR-1050 Automatic Screw Feeder                                                                                                                                                                                                                                                | KFA-0820H                                     |
| Size                         | 182(L)X126(W)X147(H) mm                                                                                                                                                                                                                                                        | 160(L)X82(W)X112(H) mm                        |
| Weight                       | 2.49kg/5.5 lbs                                                                                                                                                                                                                                                                 | 1.49 kgs /3.3lbs                              |
| Power Source                 | AC 100-240V                                                                                                                                                                                                                                                                    | AC 100~240V                                   |
| Switching Adaptor            | DC 15V Switching Adaptor                                                                                                                                                                                                                                                       | DC 12V                                        |
| Applicable Screw             | From M1.0 to M5.0                                                                                                                                                                                                                                                              | From M0.8 to M2.0<br>(M0.6 can be customized) |
| Applicable Screw Length      | Up to 19mm(under head)                                                                                                                                                                                                                                                         | ≤5 mm (under screw head)                      |
| Scooping Chamber Capacity    | 200-220cc                                                                                                                                                                                                                                                                      |                                               |
| Accessories in Package & Box | Allen Wrench (L Shaped 2.0 x 107 mm)<br>X 1 pc.<br>Switching Adaptor x 1 Set.<br>Accessory(front) (0.8, 1.0 , 1.2, 1.5, 2.0 x<br>70 mm)X1 pc.<br>Accessory (behind) (0.2 x 1 ox 20 mm)<br>X2pcs<br>(0.5 x 10 x 20 mm)X10 pcs.<br>Stopper 2.0-5.0mmX1 pc.<br>Instruction Manual |                                               |
| Package Size                 | Each Set/Box : 282(L)X142(W)X201(H)mm<br>Each Carton : 450(L}X310(W)X435(H)mm                                                                                                                                                                                                  |                                               |
| Package Weight               | Each Set/Box G.W : Approx 2.63 Kgs                                                                                                                                                                                                                                             |                                               |
| (Including Machine)          | Each Carton G.W: Approx 16.53 Kgs<br>(One Carton=6 Sets)                                                                                                                                                                                                                       |                                               |
| <b>KILEWS</b> <sup>®</sup>   | 10                                                                                                                                                                                                                                                                             | Ph. 772.293.007<br>Fax. 772.465.436           |