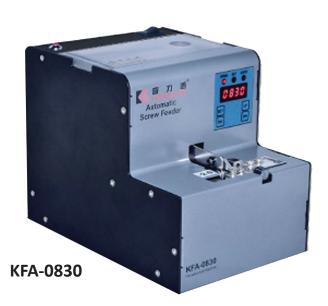

## SCREW FEEDERS: KFA-0830 & KFA-0820A FOR VACUUM TYPE SCREWDRIVERS & AUTOMATION SYSTEM

## Features:

- •Ideal for Robotic Applications-Magnetic or Vacuum pick-up
- •Signal Output when screw is ready for pick-up
- Versatile-Adjustable Rail for Screw Sizes (1.0 -3.0 MM Diameter Screws)
- Brushless Driver Motors for Vibration and Feeding
- Quite Operation-Simple services and Set-up
- •Integrated Screw Counter with LED displays for assembly process feedback
- •Small size-Does not clutter work space
- •Includes: AC Adaptor Input 100-240VAC / Output 12VDC, Set-up tools and Shims

| Specifications                                   |                                                                                                                                                                                                                                                                        |                                               |  |
|--------------------------------------------------|------------------------------------------------------------------------------------------------------------------------------------------------------------------------------------------------------------------------------------------------------------------------|-----------------------------------------------|--|
| Model Name & Number                              | KFA-0830 Automatic Screw Feeder                                                                                                                                                                                                                                        | KFA-0820A Vacuum Type                         |  |
| Size                                             | 182(L)X124(W)X146(H) mm                                                                                                                                                                                                                                                | 160(L)X82(W)X112(H) mm                        |  |
| Weight                                           | 3.0kg/ 6.6lbs (w/o adapter)                                                                                                                                                                                                                                            | 1.46 kg/ 3.2lbs                               |  |
| Power Source                                     | AC 100-240V                                                                                                                                                                                                                                                            | AC 100-240V                                   |  |
| Switching Adaptor                                | DC 12V Switching Adaptor                                                                                                                                                                                                                                               | DC 12V                                        |  |
| Applicable Screw                                 | From M0.8 to M3.0                                                                                                                                                                                                                                                      | From M0.8 to M2.0<br>(M0.6 can be customized) |  |
| Applicable Screw Length<br>Applicable Screw DIa. | 1.0-15 mm<br>1.2-9.5 mm                                                                                                                                                                                                                                                | ≤5 mm (under screw head)                      |  |
| Scooping Chamber Capacity                        | 200-220 c.c                                                                                                                                                                                                                                                            |                                               |  |
| Accessories in Package & Box                     | Allen Wrench (L Shaped 2.0 x 107 mm) x 1<br>pc. Switching Adapter x 1 Set.<br>Accessory (front)(0.8, 1.0, 1.2, 1.5, 2.0 x<br>70mm) X 1pc.<br>Accessory (behind) (0.2 x 10 x 20mm) X<br>2pcs. (0.5 x 10 x 20mm) X 6pcs.<br>Instruction Manual + Signal Output<br>Module |                                               |  |