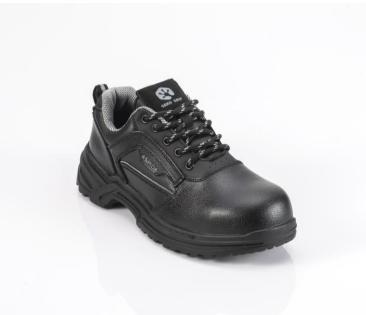

#### **TECHNICAL SPECIFICATION**

Style Lace Up Low-Cut

Toecap Steel 200J

(EN 12568)

Anti-Penetration Steel 1100N

(EN 12568)

Upper Full Grain Leather

Outsole Rubber (Black)
Lining Mesh (Black)

### **DESCRIPTION**

All-round safety footwear that combines comfort and durability. It is engineered to meet the toughest working conditions with the addition of side stitching on the rubber outsole. Out top-quality premium shoes insole lay the foundation for full-body alignment and posture support.