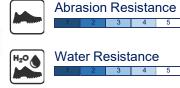

# **ENGINEERED FOR SAFE STEPS**

2 3 4 5

Heat Resistance

3 4

Shock Absorption