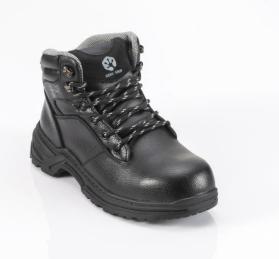

### **TECHNICAL SPECIFICATION**

Style Toecap Anti-Penetration Upper Outsole Lining Insole

Rigger Boot Steel 200J (*EN 12568*) Steel 1100N (*EN 12568*) Full Grain Leather Rubber (*Black*) Mesh (*Black*) Hi-Poly

## DESCRIPTION

All-round safety footwear that combines comfort and durability. It is engineered to meet the toughest working conditions with the addition of side stitching on the rubber outsole. Out top-quality premium shoes insole lay the foundation for full-body alignment and posture support.