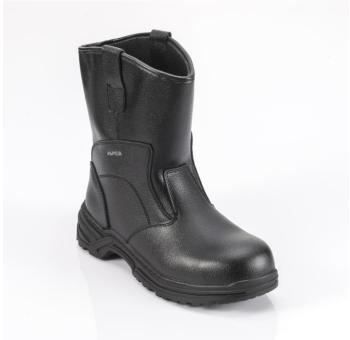

# Terra

Article No. S733

#### **TECHNICAL SPECIFICATION**

Style Rigger Boot
Toecap Steel 200J

(EN 12568)

Anti-Penetration Steel 1100N

(EN 12568)

Upper Full Grain Leather

Outsole Rubber (Black)
Lining Mesh (Black)

Insole Hi-Poly

#### **DESCRIPTION**

All-round safety footwear that combines comfort and durability. It is engineered to meet the toughest working conditions with the addition of side stitching on the rubber outsole. Out top-quality premium shoes insole lay the foundation for full-body alignment and posture support.