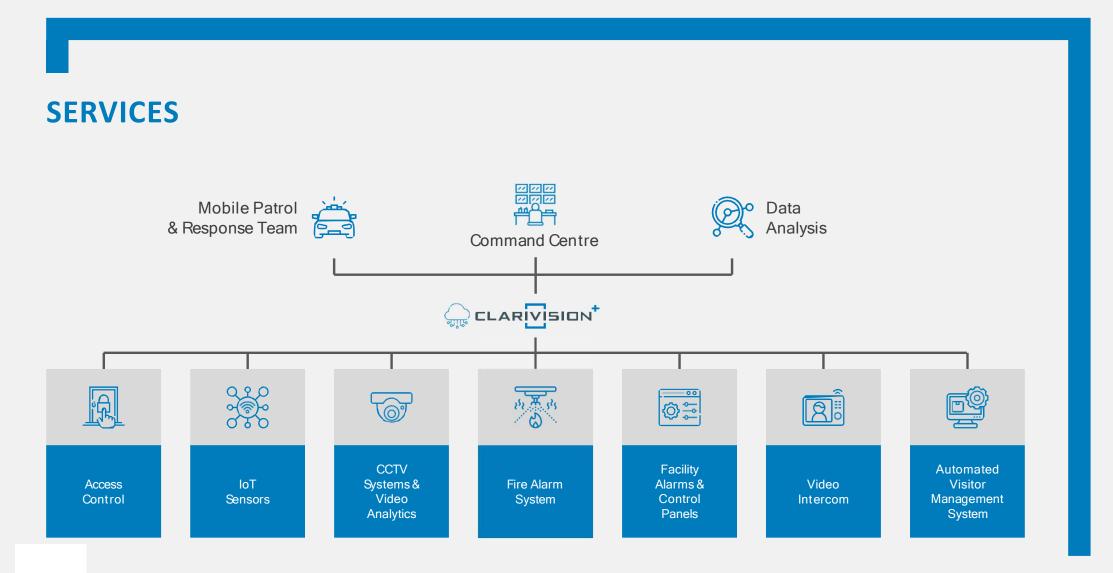

# **SERVICES**

Video Management System

- Video Analytics
- Internet–of–Things

SMS SMS

Storage

Google Maps